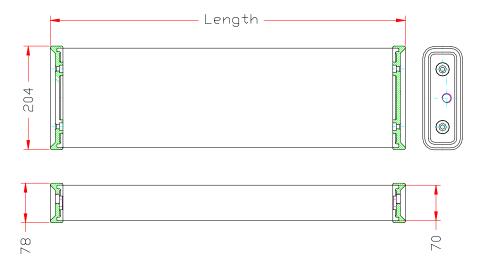

## **Options**

- Custom specified length
- Reflector inside tube
- · Emergency battery kit

Figure 1: Formax ParaLamp™ (SNL218)

Figure 2: ParaLamp ballast

Data Sheet 2013

ParaLamp<sup>™</sup> ©Formax

| Dimensions               |         |      |
|--------------------------|---------|------|
| Height                   | 78      | mm   |
| Width                    | 204     | mm   |
| Length SNL215            | 550     | mm   |
| Length SNL218            | 700     | mm   |
| Length SNL236            | 1310    | mm   |
| Free space               | 10-20   | mm   |
| Table plate distance     | 5-10    | mm   |
| Technical specifications |         |      |
| Voltage                  | 110/220 | Volt |
| Frequency                | 50/60   | Hz   |
| Consumption SNL215       | 2x15    | W    |
| Consumption SNL218       | 2x18    | W    |
| Consumption SNL236       | 2x36    | W    |
| Power factor             | 0.5     |      |
| Isulation class          | IP68    |      |
| Material                 | Plastic |      |