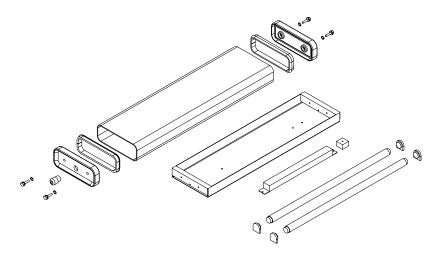

---------------------|---------|------|
| Height                   | 78      | mm   |
| Width                    | 204     | mm   |
| Length SNL215            | 550     | mm   |
| Length SNL218            | 700     | mm   |
| Length SNL236            | 1310    | mm   |
| Free space               | 10-20   | mm   |
| Table plate distance     | 5-10    | mm   |
| Technical specifications |         |      |
| Voltage                  | 110/220 | Volt |
| Frequency                | 50/60   | Hz   |
| Consumption SNL215       | 2x15    | W    |
| Consumption SNL218       | 2x18    | W    |
| Consumption SNL236       | 2x36    | W    |
| Power factor             | 0.5     |      |
| Isulation class          | IP68    |      |
| Material                 | Plastic |      |

Table: ParaLamp™ data



Figure 3: ParaLamp™ assembly parts

Data Sheet 2013 2